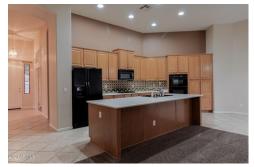

## Remarks

This beautiful single level house with a huge lot is located in a premium gated community. Enjoy the convenience of being located close to great schools, Costco, Walmart, groceries, pharmacies, parks, and freeways - all within a short distance from your doorstep. This well-maintained house sits on a spacious about 17, 900 sq. ft. lot. The kitchen is a chef's delight, equipped with a gas range, backsplash, and Corian counters, complemented by lots of cabinets for storage. Entertain in style with built-in high-end speakers that you connect to your home theatre. Relax and unwind in your huge backyard that backs to a wash - no neighbors behind you for maximum privacy. Other amenities include R/O installed, washer/dryer, refrigerator, and a water softener for your convenience.