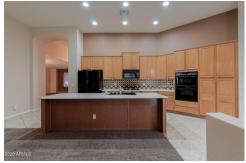

## Remarks

This beautiful single level house with a huge lot is located in a premium gated community. Enjoy the convenience of being located close to great schools, Costco, Walmart, groceries, pharmacies, parks, and freeways - all within a short distance from your doorstep. This well-maintained house sits on a spacious about 17, 900 sq. ft. lot. The kitchen is a chef's delight, equipped with a gas range, backsplash, and Corian counters, complemented by lots of cabinets for storage. Entertain in style with built-in high-end speakers that you connect to your home theatre. Relax and unwind in your huge backyard that backs to a wash - no neighbors behind you for maximum privacy. Other amenities include R/O installed, washer/dryer, refrigerator, and a water softener for your convenience.