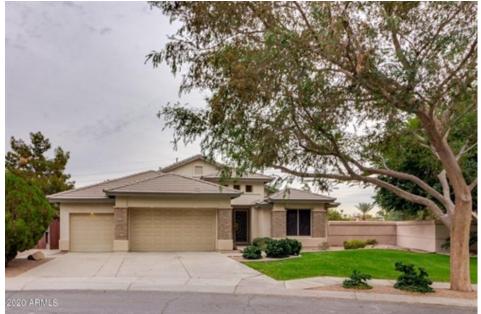

## 7649 S Ash Ave, Tempe, AZ 85284

» Beds: 3 | Baths: 2 Full, 1 Half

» MLS #: 6864768

» Single Family | 2,535 ft² | Lot: 17,860 ft²
» More Info: 7649SAshAveTempe.IsForSale.com

Ameet Nainani (480) 788-1122 Ameet@AzRealtorAMEET.com

## Remarks

This beautiful single level house with a huge lot is located in a premium gated community. Enjoy the convenience of being located close to great schools, Costco, Walmart, groceries, pharmacies, parks, and freeways - all within a short distance from your doorstep. This well-maintained house sits on a spacious about 17, 900 sq. ft. lot. The kitchen is a chef's delight, equipped with a gas range, backsplash, and Corian counters, complemented by lots of cabinets for storage. Entertain in style with built-in high-end speakers that you connect to your home theatre. Relax and unwind in your huge backyard that backs to a wash - no neighbors behind you for maximum privacy. Other amenities include R/O installed, washer/dryer, refrigerator, and a water softener for your convenience.